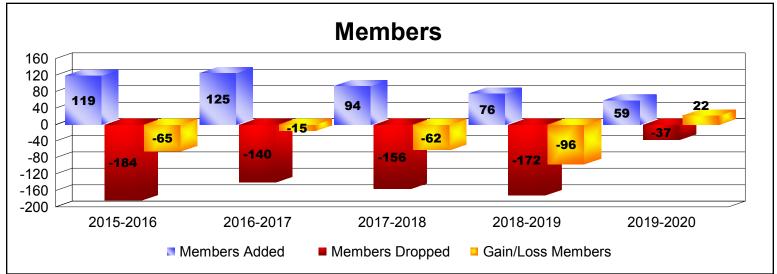

District 110AN As of December 2019 Cumulative

| Year      | New<br>Clubs | Dropped<br>Clubs | Gain/<br>Loss<br>Clubs | New<br>Members | Charter<br>Members | Reinstate<br>Members | Transfer<br>Members | Total<br>Member<br>Added | Total<br>Members<br>Dropped | Gain/<br>Loss<br>Members |
|-----------|--------------|------------------|------------------------|----------------|--------------------|----------------------|---------------------|--------------------------|-----------------------------|--------------------------|
| 2015-2016 | 0            | -3               | -3                     | 107            | 0                  | 7                    | 5                   | 119                      | -184                        | -65                      |
| 2016-2017 | 0            | -1               | -1                     | 102            | 1                  | 6                    | 16                  | 125                      | -140                        | -15                      |
| 2017-2018 | 0            | -2               | -2                     | 72             | 1                  | 18                   | 3                   | 94                       | -156                        | -62                      |
| 2018-2019 | 0            | 0                | 0                      | 61             | 0                  | 11                   | 4                   | 76                       | -172                        | -96                      |
| 2019-2020 | 0            | 0                | 0                      | 59             | 0                  | 0                    | 0                   | 59                       | -37                         | 22                       |
| Average   | 0            | -1               | -1                     | 80             | 0                  | 8                    | 6                   | 95                       | -138                        | -43                      |