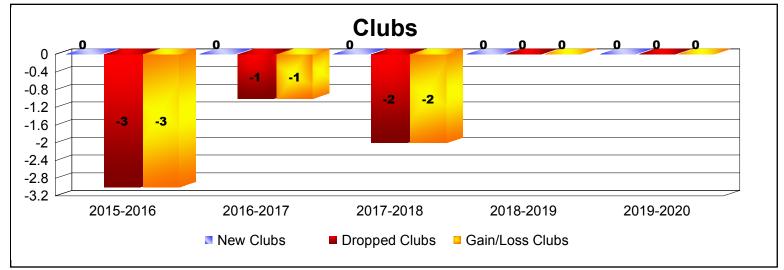

District 110AN As of December 2019 Cumulative

| Year      | New<br>Clubs | Dropped<br>Clubs | Gain/<br>Loss<br>Clubs | New<br>Members | Charter<br>Members | Reinstate<br>Members | Transfer<br>Members | Total<br>Member<br>Added | Total<br>Members<br>Dropped | Gain/<br>Loss<br>Members |
|-----------|--------------|------------------|------------------------|----------------|--------------------|----------------------|---------------------|--------------------------|-----------------------------|--------------------------|
| 2015-2016 | 0            | -3               | -3                     | 107            | 0                  | 7                    | 5                   | 119                      | -184                        | -65                      |
| 2016-2017 | 0            | -1               | -1                     | 102            | 1                  | 6                    | 16                  | 125                      | -140                        | -15                      |
| 2017-2018 | 0            | -2               | -2                     | 72             | 1                  | 18                   | 3                   | 94                       | -156                        | -62                      |
| 2018-2019 | 0            | 0                | 0                      | 61             | 0                  | 11                   | 4                   | 76                       | -172                        | -96                      |
| 2019-2020 | 0            | 0                | 0                      | 59             | 0                  | 0                    | 0                   | 59                       | -37                         | 22                       |
| Average   | 0            | -1               | -1                     | 80             | 0                  | 8                    | 6                   | 95                       | -138                        | -43                      |